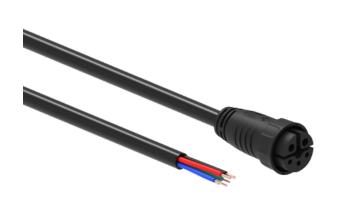

## **M20E Cables**

## General

| Housing Color | Black                                                                 |
|---------------|-----------------------------------------------------------------------|
| Material      | rubber                                                                |
| Connector     | M20 - 5 pin                                                           |
| Core Color    | Red: V+ , Black: Ground, White: Data +, Green: Data -, Blue: Program, |