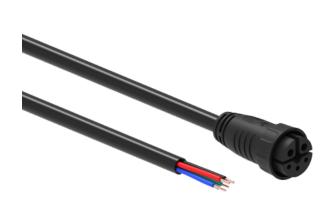

## M20E Cables Input cable - 1000mm - 5 pins

3432515

## General

| Housing Color | Black                                                                 |
|---------------|-----------------------------------------------------------------------|
| Material      | rubber                                                                |
| Connector     | M20 - 5 pin                                                           |
| Core Color    | Red: V+ , Black: Ground, White: Data +, Green: Data -, Blue: Program, |