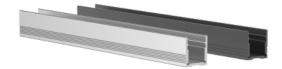

## **Aluminium Profile High**

Finish

| Width (mm)     | 18.3                 |
|----------------|----------------------|
| Height (mm)    | 19.65                |
| Thickness (mm) | 1.5                  |
| Material       | Aluminium EN AW 6060 |

Anodised